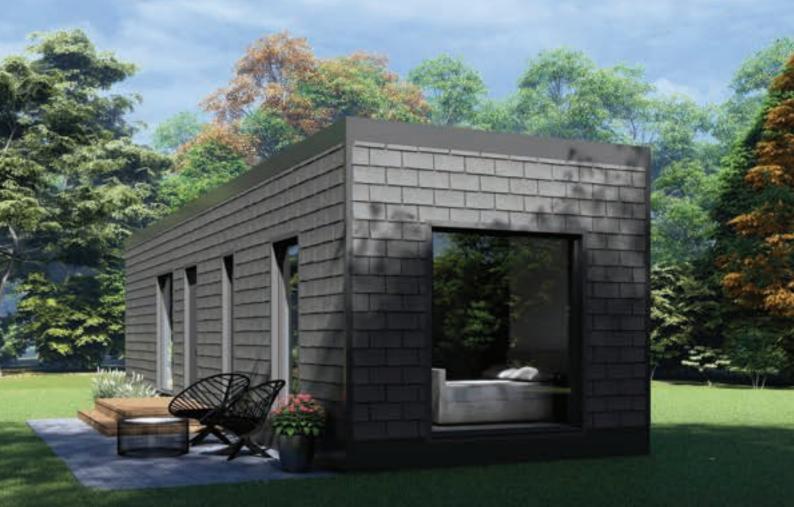

## TIMBER FRAME MODULAR **HOUSE MALMÖ 3**

The project is designed with a practical, thoughtful layout and a modern visual solution. The concept of the house is designed to achieve an energy efficiency rating of A, which will have a positive impact on low monthly utility

The project is designed with a practical, thoughtful layout and a modern visual solution. The concept of the house is designed to achieve an energy efficiency rating of A, which will have a positive impact on low monthly utility costs.