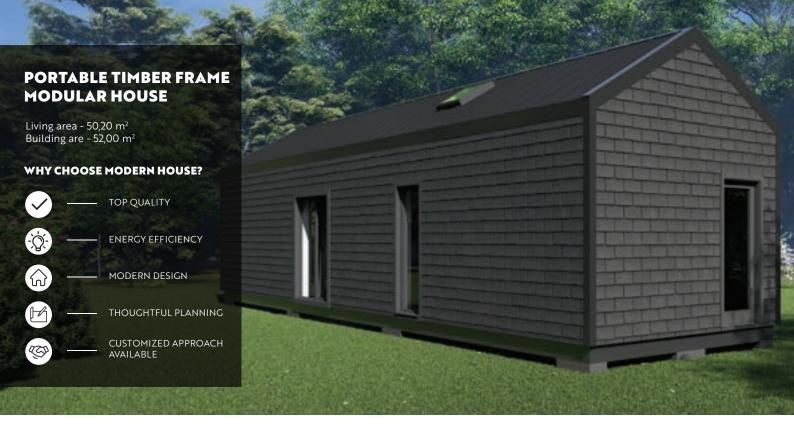

### WHY CHOOSE MODERN HOUSE?

TOP QUALITY

ENERGY EFFICIENCY

MODERN DESIGN

THOUGHTFUL PLANNING

CUSTOMIZED APPROACH
AVAILABLE

Living area - 41,40 m<sup>2</sup> Building are - 52,00 m<sup>2</sup>