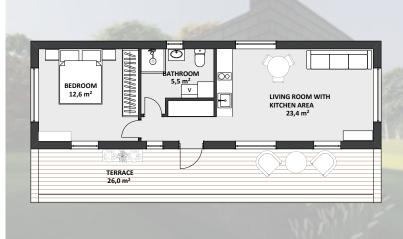

Living area - 37,60 m<sup>2</sup> Building are - 46,90 m<sup>2</sup>

Helvijs Ervalds | CEO | +371 25666622

info@modern-house.lv | www.modern-house.lv

Living area - 43,00 m<sup>2</sup> Building are - 60,00 m<sup>2</sup>