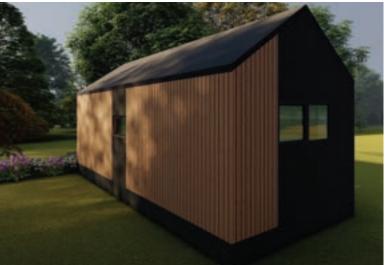

## TIMBER FRAME MODULAR **HOUSE MALMÖ 3**

The project is designed with a practical, thoughtful layout and a modern visual solution. The concept of the house is designed to achieve an energy efficiency rating of A, which will have a positive impact on low monthly utility

## TIMBER FRAME MODULAR **HOUSE ÖREBRO 2**

The project is designed with a practical, thoughtful layout and a modern visual solution. The concept of the house is designed to achieve an energy efficiency rating of A, which will have a positive impact on low monthly utility costs.