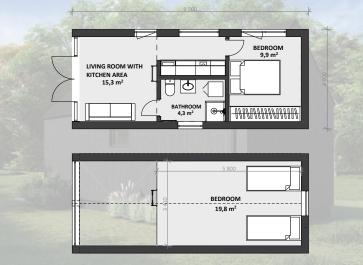

The project is designed with a practical, thoughtful layout and a modern visual solution. The concept of the house is designed to achieve an energy efficiency rating of A, which will have a positive impact on low monthly utility costs.