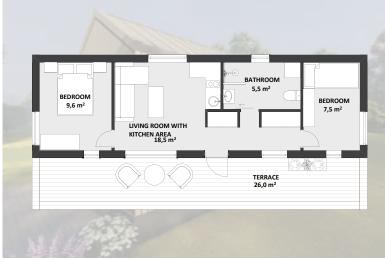

Living area - 37,60 m<sup>2</sup> Building are - 46,90 m<sup>2</sup>

Helvijs Ervalds | CEO | +371 25666622

info@modern-house.lv | www.modern-house.lv

Living area - 43,00 m<sup>2</sup> Building are - 60,00 m<sup>2</sup>