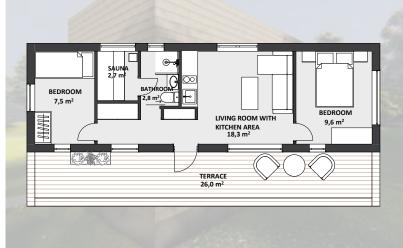

The project is designed with a practical, thoughtful layout and a modern visual solution. The concept of the house is designed to achieve an energy efficiency rating of A, which will have a positive impact on low monthly utility costs.