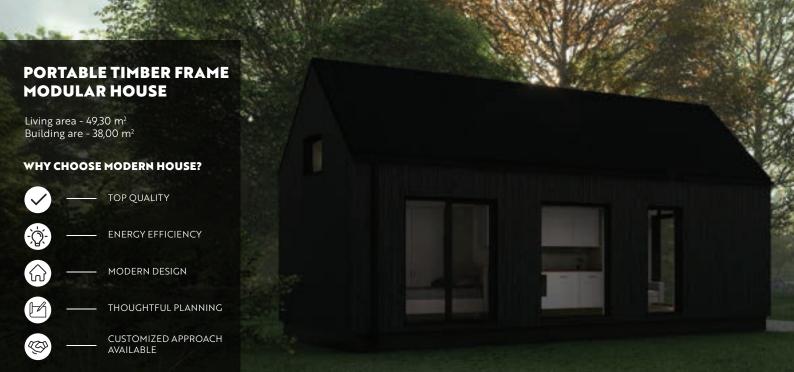

Living area - 37,60 m<sup>2</sup> Building are - 46,90 m<sup>2</sup>

### WHY CHOOSE MODERN HOUSE?

- TOP QUALITY

**ENERGY EFFICIENCY** 

MODERN DESIGN

THOUGHTFUL PLANNING

CUSTOMIZED APPROACH AVAILABLE