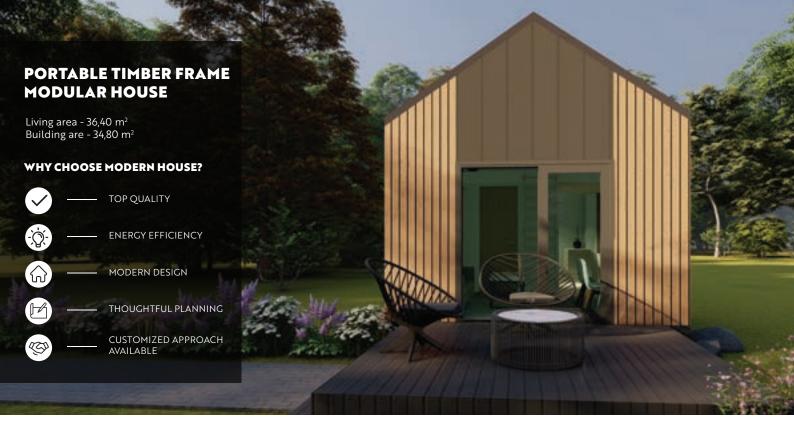

### WHY CHOOSE MODERN HOUSE?

TOP QUALITY

**ENERGY EFFICIENCY** 

MODERN DESIGN

THOUGHTFUL PLANNING

Living area - 41,10 m<sup>2</sup> Building are - 52,00 m<sup>2</sup>