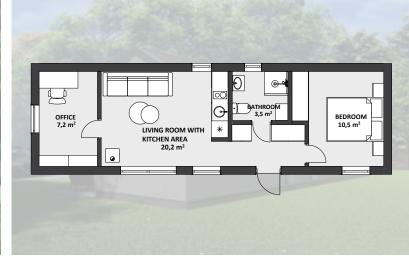

Helvijs Ervalds | CEO | +371 25666622

info@modern-house.lv | www.modern-house.lv

Living area - 43,00 m<sup>2</sup> Building are - 60,00 m<sup>2</sup>