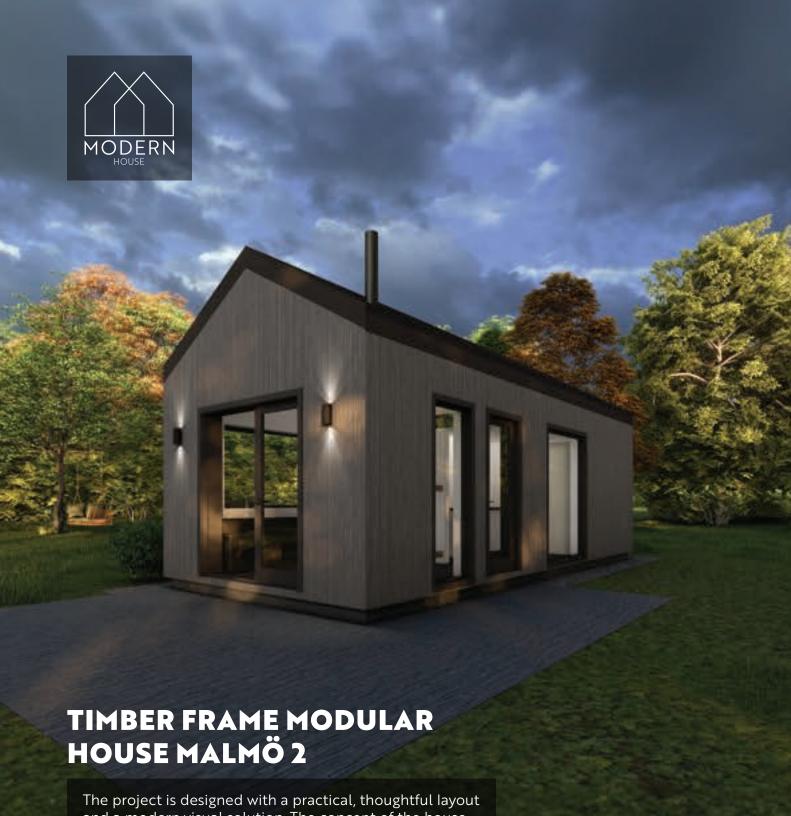

## TIMBER FRAME MODULAR **HOUSE MALMÖ 3**

The project is designed with a practical, thoughtful layout and a modern visual solution. The concept of the house is designed to achieve an energy efficiency rating of A, which will have a positive impact on low monthly utility