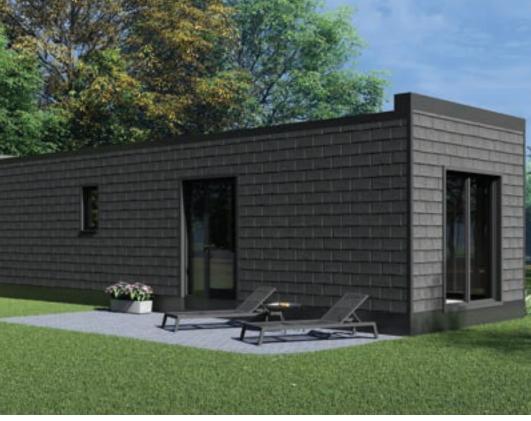

## TIMBER FRAME MODULAR **HOUSE MALMÖ 3**

The project is designed with a practical, thoughtful layout and a modern visual solution. The concept of the house is designed to achieve an energy efficiency rating of A, which will have a positive impact on low monthly utility

The project is designed with a practical, thoughtful layout and a modern visual solution. The concept of the house is designed to achieve an energy efficiency rating of A, which will have a positive impact on low monthly utility costs.