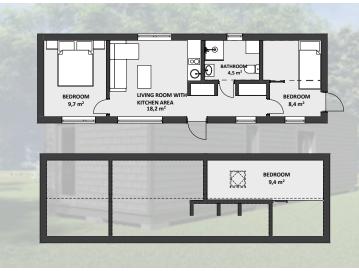

ABLE









# MODERN HOUSE OFFERS:

- DESIGN SERVICES
  (ARCHITECTURAL, HOME, CONSTRUCTION DESIGN)
- **✓** PRIVATE HOUSE CONSTRUCTION
- **✓** MODULAR HOUSE CONSTRUCTION
- ✓ CONSTRUCTION OF INDIVIDUAL PROJECTS
- ✓ 3D MODELING AND VISUALIZATION
- BUILDING PROJECT APPROVAL WITH LOCAL AUTHORITIES
- STRUCTURAL DESIGN PROJECTS FOR TIMBER FRAME BUILDINGS



The project is designed with a practical, thoughtful layout and a modern visual solution. The concept of the house is designed to achieve an energy efficiency rating of A, which will have a positive impact on low monthly utility costs.

The construction of the building will be based on extensive experience in building and exporting houses to Sweden, and every feedback from our customers serves as a testament to the quality guarantee.

































The project is designed with a practical, thoughtful layout and a modern visual solution. The concept of the house is designed to achieve an energy efficiency rating of A, which will have a positive impact on low monthly utility costs.

The construction of the building will be based on extensive experience in building and exporting houses to Sweden, and every feedback from our customers serves as a testament to the quality guarantee.







**ENERGY EFFICIENCY** 

THOUGHTFUL PLANNING

CUSTOMIZED APPROACH AVAILABLE

MODERN DESIGN

-\Q

2

(C)









## TIMBER FRAME MODULAR **HOUSE MALMÖ 3**

The project is designed with a practical, thoughtful layout and a modern visual solution. The concept of the house is designed to achieve an energy efficiency rating of A, wh