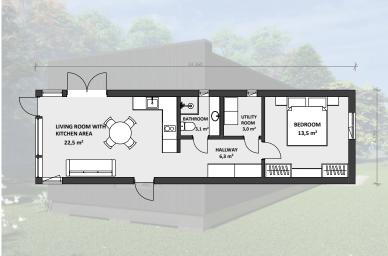

The construction of the building will be based on extensive experience in building and exporting houses to Sweden, and every feedback from our customers serves as a testament to the quality guarantee.















Living area - 37,60 m<sup>2</sup> Building are - 46,90 m<sup>2</sup>

### WHY CHOOSE MODERN HOUSE?



TOP QUALITY



**ENERGY EFFICIENCY** 



MODERN DESIGN



THOUGHTFUL PLANNING















Living area - 41,10 m<sup>2</sup> Building are - 52,00 m<sup>2</sup>

### WHY CHOOSE MODERN HOUSE?



TOP QUALITY



ENERGY EFFICIENCY



MODERN DESIGN



THOUGHTFUL PLANNING



CUSTOMIZED APPROACH
AVAILABLE











Living area - 41,40 m<sup>2</sup> Building are - 52,00 m<sup>2</sup>

### WHY CHOOSE MODERN HOUSE?



- TOP QUALITY



**ENERGY EFFICIENCY** 



MODERN DESIGN



THOUGHTFUL PLANNING



CUSTOMIZED APPROACH AVAILABLE









# MODERN HOUSE OFFERS:

- DESIGN SERVICES
  (ARCHITECTURAL, HOME, CONSTRUCTION DESIGN)
- **✓** PRIVATE HOUSE CONSTRUCTION
- **✓** MODULAR HOUSE CONSTRUCTI