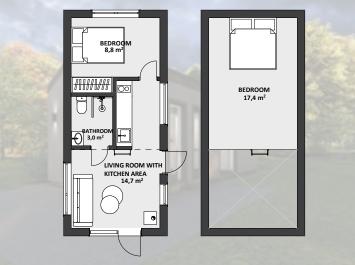

The project is designed with a practical, thoughtful layout and a modern visual solution. The concept of the house is designed to achieve an energy efficiency rating of A, which will have a positive impact on low monthly utility costs.