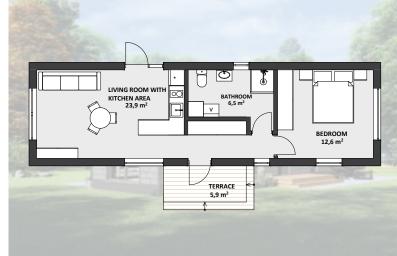

Living area - 37,60 m<sup>2</sup> Building are - 46,90 m<sup>2</sup>

## TIMBER FRAME MODULAR **HOUSE MALMÖ 3**

The project is designed with a practical, thoughtful layout and a modern visual solution. The concept of the house is designed to achieve an energy efficiency rating of A, which will have a positive impact on low monthly utility

The project is designed with a practical, thoughtful layout and a modern visual solution. The concept of the house is designed to achieve an energy efficiency rating of A, which will have a positive impact on low monthly utility costs.