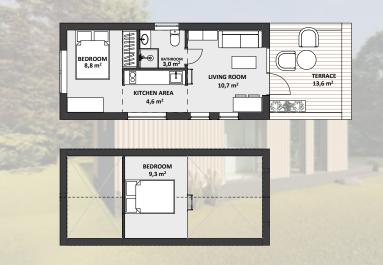

Helvijs Ervalds | CEO | +371 25666622

info@modern-house.lv | www.modern-house.lv

Living area - 43,00 m<sup>2</sup> Building are - 60,00 m<sup>2</sup>