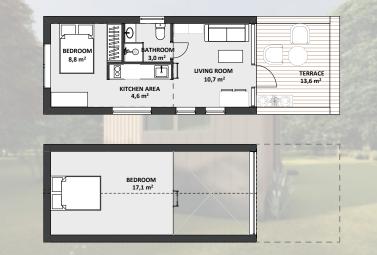

RN HOUSE OFFERS:

- DESIGN SERVICES
  (ARCHITECTURAL, HOME, CONSTRUCTION DESIGN)
- **✓** PRIVATE HOUSE CONSTRUCTION
- **✓** MODULAR HOUSE CONSTRUCTION
- ✓ CONSTRUCTION OF INDIVIDUAL PROJECTS
- ✓ 3D MODELING AND VISUALIZATION
- BUILDING PROJECT APPROVAL WITH LOCAL AUTHORITIES
- STRUCTURAL DESIGN PROJECTS FOR TIMBER FRAME BUILDINGS



The project is designed with a practical, thoughtful layout and a modern visual solution. The concept of the house is designed to achieve an energy efficiency rating of A, which will have a positive impact on low monthly utility costs.

The construction of the building will be based on extensive experience in building and exporting houses to Sweden, and every feedback from our customers serves as a testament to the quality guarantee.

































The project is designed with a practical, thoughtful layout and a modern visual solution. The concept of the house is designed to achieve an energy efficiency rating of A, which will have a positive impact on low monthly utility costs.

The construction of the building will be based on extensive experience in building and exporting houses to Sweden, and every feedback from our customers serves as a testament to the quality guarantee.







**ENERGY EFFICIENCY** 

THOUGHTFUL PLANNING

CUSTOMIZED APPROACH AVAILABLE

MODERN DESIGN

-\Q

2

(C)









## TIMBER FRAME MODULAR **HOUSE MALMÖ 3**

The project is designed with a practical, thoughtful layout and a modern visual solution. The concept of the house is designed to achieve an energy efficiency rating of A, which will have a posi