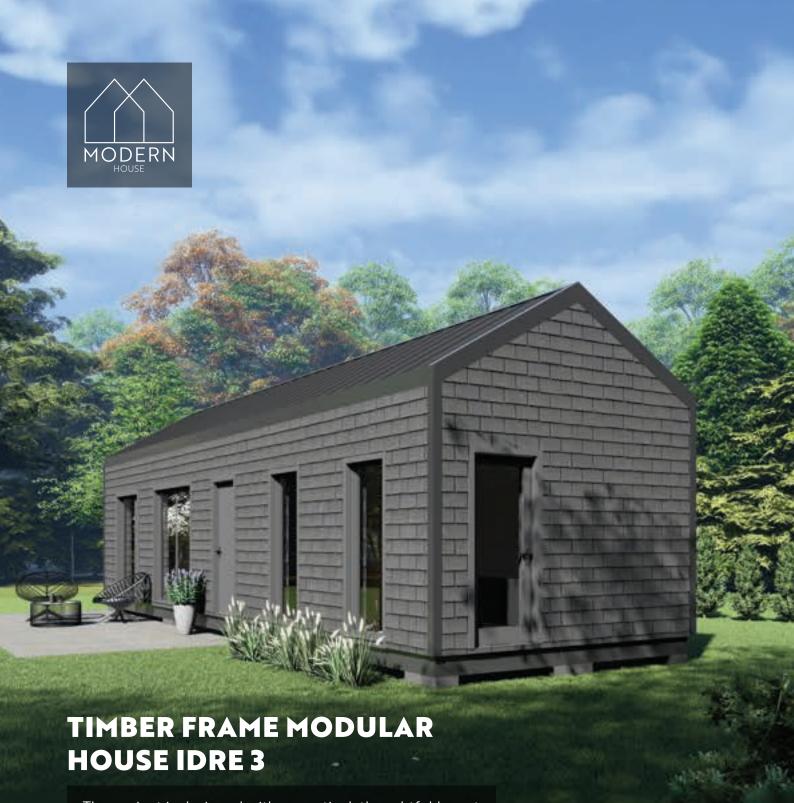

NG















Living area - 41,10 m<sup>2</sup> Building are - 52,00 m<sup>2</sup>

### WHY CHOOSE MODERN HOUSE?



TOP QUALITY



ENERGY EFFICIENCY



MODERN DESIGN



THOUGHTFUL PLANNING



CUSTOMIZED APPROACH
AVAILABLE











Living area - 41,40 m<sup>2</sup> Building are - 52,00 m<sup>2</sup>

### WHY CHOOSE MODERN HOUSE?



- TOP QUALITY



**ENERGY EFFICIENCY** 



MODERN DESIGN



THOUGHTFUL PLANNING



CUSTOMIZED APPROACH AVAILABLE









# MODERN HOUSE OFFERS:

- DESIGN SERVICES
  (ARCHITECTURAL, HOME, CONSTRUCTION DESIGN)
- **✓** PRIVATE HOUSE CONSTRUCTION
- **✓** MODULAR HOUSE CONSTRUCTION
- ✓ CONSTRUCTION OF INDIVIDUAL PROJECTS
- ✓ 3D MODELING AND VISUALIZATION
- BUILDING PROJECT APPROVAL WITH LOCAL AUTHORITIES
- STRUCTURAL DESIGN PROJECTS FOR TIMBER FRAME BUILDINGS



The project is designed with a practical, thoughtful layout and a modern visual solution. The concept of the house is designed to achieve an energy efficiency rating of A, which will have a positive impact on low monthly utility costs.

The construction of the building will be based on extensive experience in building and exporting houses to Sweden, and every feedback from our customers serves as a testament to the quality guarantee.

































The project is designed with a practical, thoughtful layout and a modern visual solution. The concept of the house is designed to achieve an energy efficiency rating of A, which will have a positive impact on low monthly utility costs.

The construction of the building will be based on extensive experience in building and exp