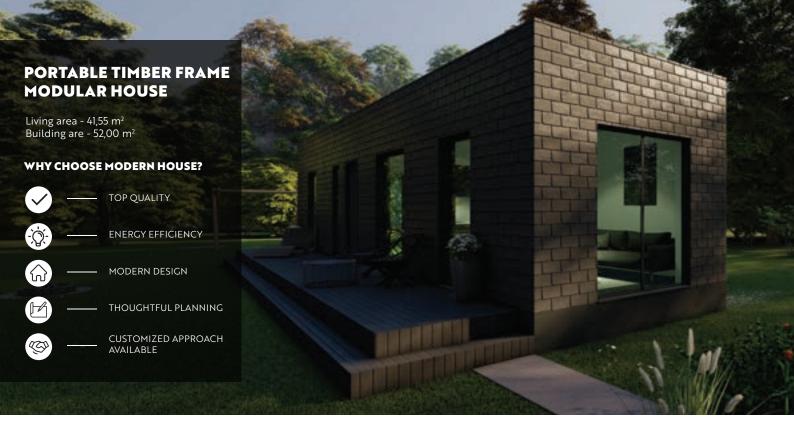

### WHY CHOOSE MODERN HOUSE?

TOP QUALITY

**ENERGY EFFICIENCY** 

MODERN DESIGN

THOUGHTFUL PLANNING

Living area - 41,10 m<sup>2</sup> Building are - 52,00 m<sup>2</sup>