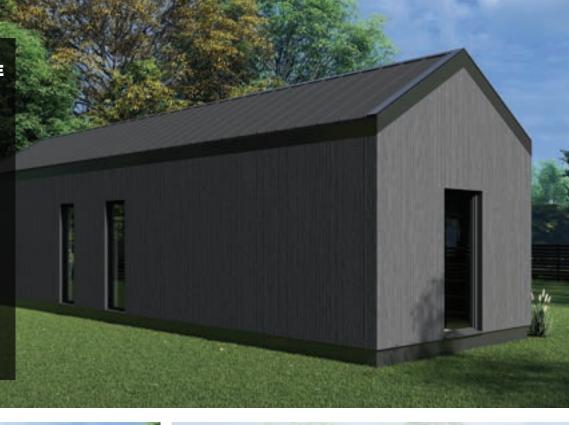

## TIMBER FRAME MODULAR **HOUSE ÖREBRO 2**

The project is designed with a practical, thoughtful layout and a modern visual solution. The concept of the house is designed to achieve an energy efficiency rating of A, which will have a positive impact on low monthly utility costs.

The construction of the building will be based on extensive experience in building and exporting houses to Sweden, and every feedback from our customers serves as a testament to the quality guarantee.