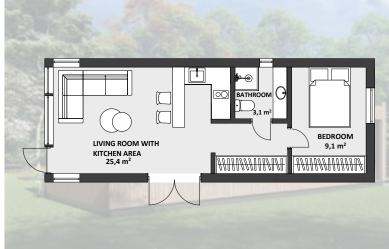

The construction of the building will be based on extensive experience in building and exporting houses to Sweden, and every feedback from our customers serves as a testament to the quality guarantee.















Living area - 37,60 m<sup>2</sup> Building are - 46,90 m<sup>2</sup>

### WHY CHOOSE MODERN HOUSE?



TOP QUALITY



**ENERGY EFFICIENCY** 



MODERN DESIGN



THOUGHTFUL PLANNING















Living area - 41,10 m<sup>2</sup> Building are - 52,00 m<sup>2</sup>

### WHY CHOOSE MODERN HOUSE?



TOP QUALITY



ENERGY EFFICIENCY



MODERN DESIGN



THOUGHTFUL PLANNING



CUSTOMIZED APPROACH
AVAILABLE











Living area - 41,40 m<sup>2</sup> Building are - 52,00 m<sup>2</sup>

### WHY CHOOSE MODERN HOUSE?



- TOP QUALITY



**ENERGY EFFICIENCY** 



MODERN DESIGN



THOUGHTFUL PLANNING



CUSTOMIZED APPROACH AVAILABLE









# MODERN HOUSE OFFERS:

- DESIGN SERVICES
  (ARCHITECTURAL, HOME, CONSTRUCTION DESIGN)
- **✓** PRIVATE HOUSE CONSTRUCTION
- **✓** MODULAR HOUSE CONSTRUCTION
- ✓ CONSTRUCTION OF INDIVIDUAL PROJECTS
- ✓ 3D MODELING AND VISUALIZATION
- BUILDING PROJECT APPROVAL WITH LOCAL AUTHORITIES
- STRUCTURAL DESIGN PROJECTS FOR TIMBER FRAME BUILDINGS



The proj