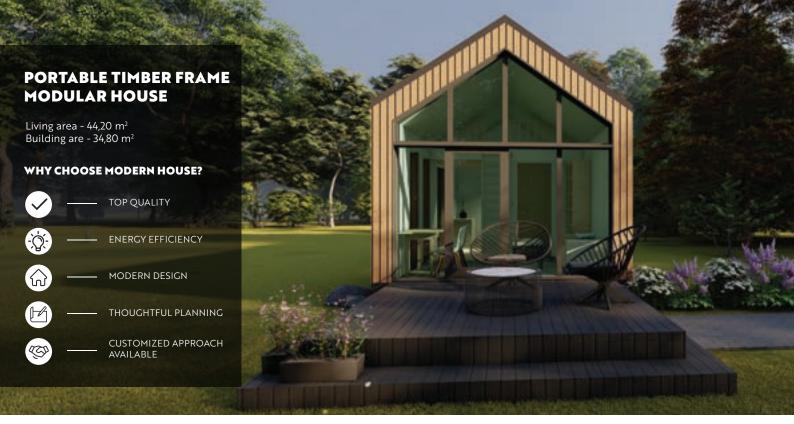

### WHY CHOOSE MODERN HOUSE?

TOP QUALITY

**ENERGY EFFICIENCY** 

MODERN DESIGN

THOUGHTFUL PLANNING

Living area - 41,10 m<sup>2</sup> Building are - 52,00 m<sup>2</sup>