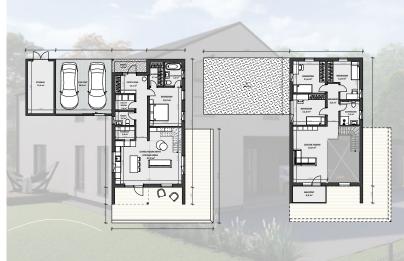

## TWO-STORY TIMBER FRAME HOUSE

Living area - 152,70 m² Building area - 225,00 m²

## TWO-STORY TIMBER FRAME HOUSE

Living area - 148,40 m² Building area - 296,20 m²

### TWO-STORY TIMBER FRAME HOUSE

Living area - 159,70 m² Building area - 220,80 m²