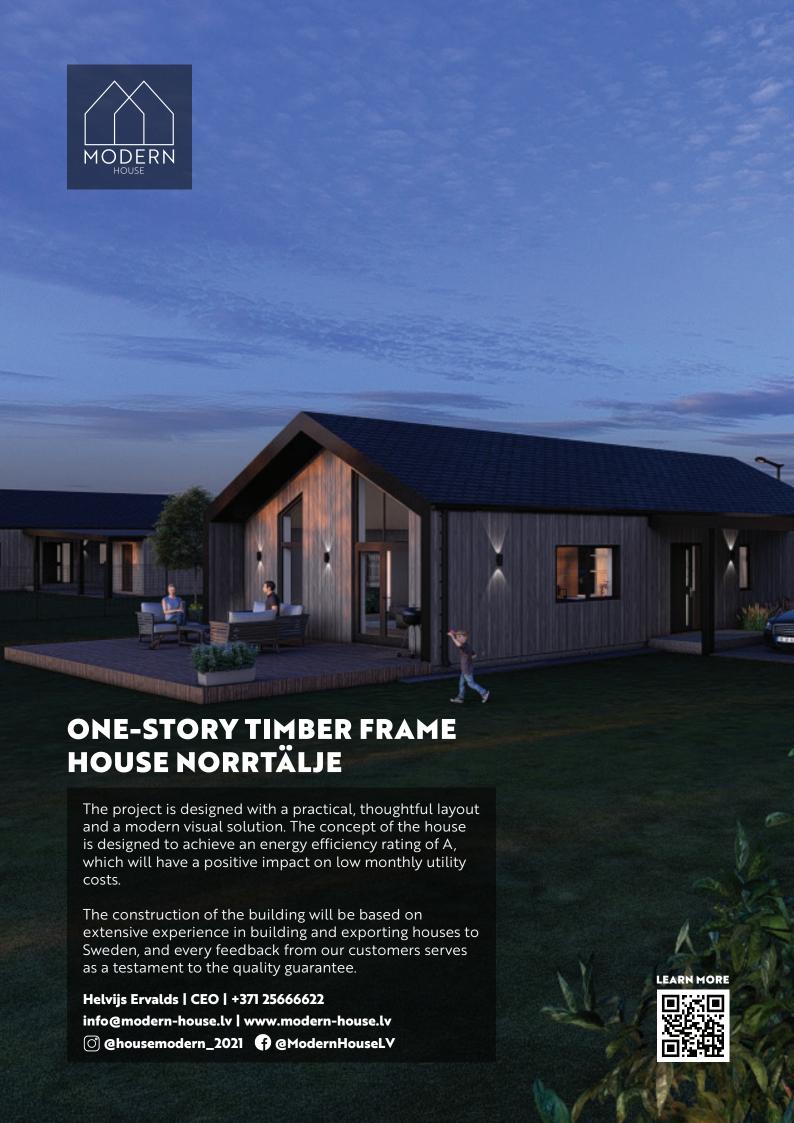

### ONE-STORY TIMBER FRAME HOUSE ESKILSTUNA

The project is designed with a practical, thoughtful layout and a modern visual solution. The concept of the house is designed to achieve an energy efficiency rating of A, which will have a positive impact on low monthly utility

The construction of the building will be based on extensive experience in building and exporting houses to Sweden, and every feedback from our customers serves as a testament to the quality guarantee.

Helvijs Ervalds | CEO | +371 25666622

info@modern-house.lv | www.modern-house.lv