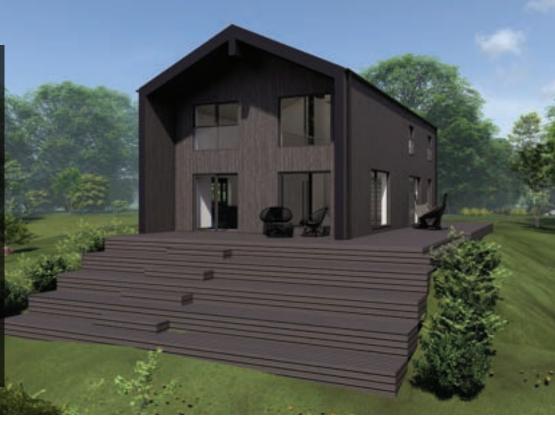

### TWO-STORY TIMBER FRAME **HOUSE STOCKHOLM**

The project is designed with a practical, thoughtful layout and a modern visual solution. The concept of the house is designed to achieve an energy efficiency rating of A, which will have a positive impact on low monthly utility

The construction of the building will be based on extensive experience in building and exporting houses to Sweden, and every feedback from our customers serves as a testament to the quality guarantee.

Helvijs Ervalds | CEO | +371 25666622 info@modern-house.lv | www.modern-house.lv

### TWO-STORY TIMBER FRAME HOUSE

Living area - 159,70 m² Building area - 220,80 m²