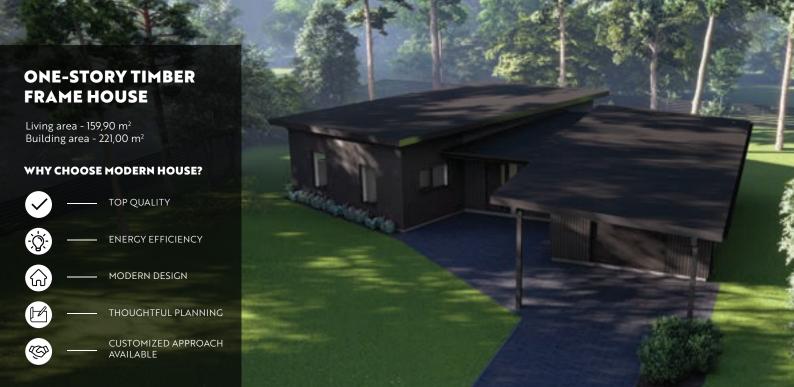

### **ONE-STORY TIMBER** FRAME HOUSE

Living area - 101,70 m<sup>2</sup> Building area - 174,40 m<sup>2</sup>

#### WHY CHOOSE MODERN HOUSE?

TOP QUALITY

**ENERGY EFFICIENCY** 

MODERN DESIGN

THOUGHTFUL PLANNING

CUSTOMIZED APPROACH AVAILABLE

- **DESIGN SERVICES** 
  - (ARCHITECTURAL, HOME, CONSTRUCTION DESIGN)
- ✓ PRIVATE HOUSE CONSTRUCTION
- **MODULAR HOUSE CONSTRUCTION**
- **CONSTRUCTION OF INDIVIDUAL PROJECTS**
- 3D MODELING AND VISUALIZATION
- BUILDING PROJECT APPROVAL WITH LOCAL AUTHORITIES
- STRUCTURAL DESIGN PROJECTS FOR TIMBER FRAME BUILDINGS