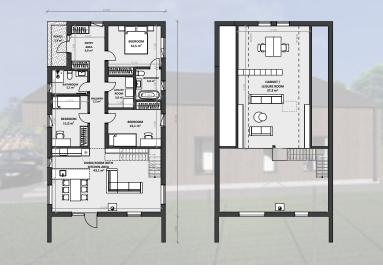

### **ONE-STORY TIMBER** FRAME HOUSE

Living area - 101,70 m<sup>2</sup> Building area - 174,40 m<sup>2</sup>