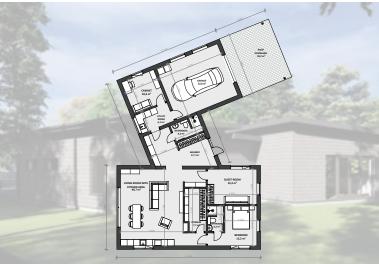

### **ONE-STORY TIMBER** FRAME HOUSE

Living area - 101,70 m<sup>2</sup> Building area - 174,40 m<sup>2</sup>

#### WHY CHOOSE MODERN HOUSE?

TOP QUALITY

**ENERGY EFFICIENCY** 

MODERN DESIGN

THOUGHTFUL PLANNING

CUSTOMIZED APPROACH AVAILABLE

- **DESIGN SERVICES** 
  - (ARCHITECTURAL, HOME, CONSTRUCTION DESIGN)
- ✓ PRIVATE HOUSE CONSTRUCTION
- **MODULAR HOUSE CONSTRUCTION**
- **CONSTRUCTION OF INDIVIDUAL PROJECTS**
- 3D MODELING AND VISUALIZATION
- BUILDING PROJECT APPROVAL WITH LOCAL AUTHORITIES
- STRUCTURAL DESIGN PROJECTS FOR TIMBER FRAME BUILDINGS