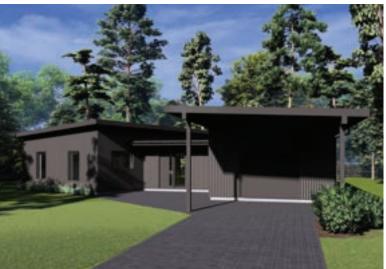

### **ONE-STORY TIMBER** FRAME HOUSE

Living area - 101,70 m<sup>2</sup> Building area - 174,40 m<sup>2</sup>

#### WHY CHOOSE MODERN HOUSE?

TOP QUALITY

**ENERGY EFFICIENCY** 

MODERN DESIGN

THOUGHTFUL PLANNING

CUSTOMIZED APPROACH AVAILABLE

- **DESIGN SERVICES** 
  - (ARCHITECTURAL, HOME, CONSTRUCTION DESIGN)
- ✓ PRIVATE HOUSE CONSTRUCTION
- **MODULAR HOUSE CONSTRUCTION**
- **CONSTRUCTION OF INDIVIDUAL PROJECTS**
- 3D MODELING AND VISUALIZATION
- BUILDING PROJECT APPROVAL WITH LOCAL AUTHORITIES
- STRUCTURAL DESIGN PROJECTS FOR TIMBER FRAME BUILDINGS