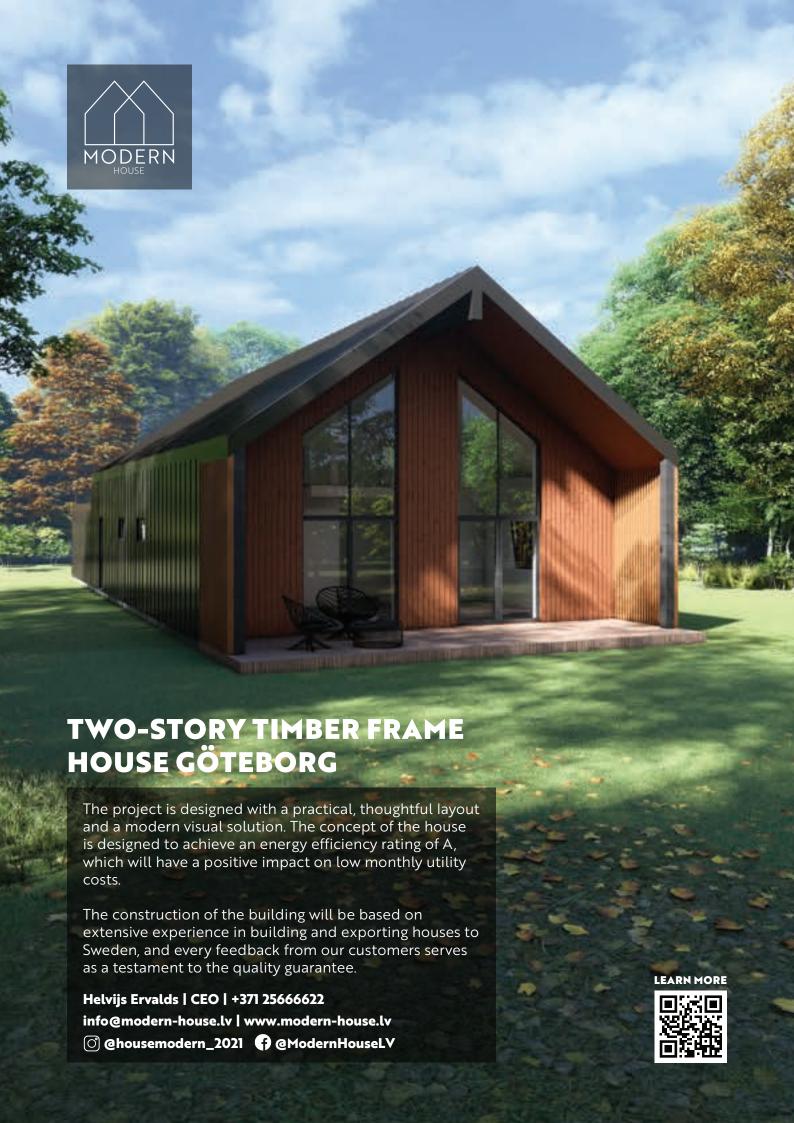

### TWO-STORY TIMBER FRAME HOUSE KIRUNA

The project is designed with a practical, thoughtful layout and a modern visual solution. The concept of the house is designed to achieve an energy efficiency rating of A, which will have a positive impact on low monthly utility costs.

The construction of the building will be based on extensive experience in building and exporting houses to Sweden, and every feedback from our customers serves as a testament to the quality guarantee.