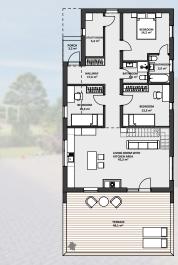

### **ONE-STORY TIMBER** FRAME HOUSE

Living area - 101,70 m<sup>2</sup> Building area - 174,40 m<sup>2</sup>