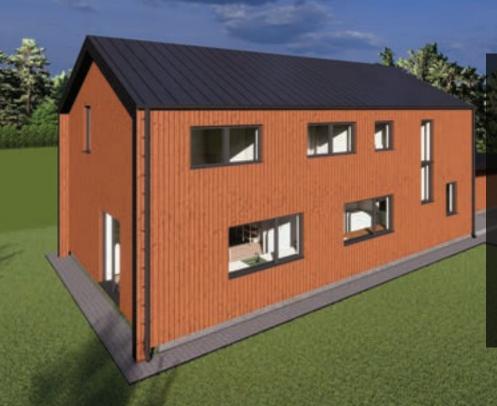

### TWO-STORY TIMBER FRAME **HOUSE STOCKHOLM**

The project is designed with a practical, thoughtful layout and a modern visual solution. The concept of the house is designed to achieve an energy efficiency rating of A, which will have a positive impact on low monthly utility

The construction of the building will be based on extensive experience in building and exporting houses to Sweden, and every feedback from our customers serves as a testament to the quality guarantee.

Helvijs Ervalds | CEO | +371 25666622 info@modern-house.lv | www.modern-house.lv

### TWO-STORY TIMBER FRAME HOUSE

Living area - 159,70 m² Building area - 220,80 m²