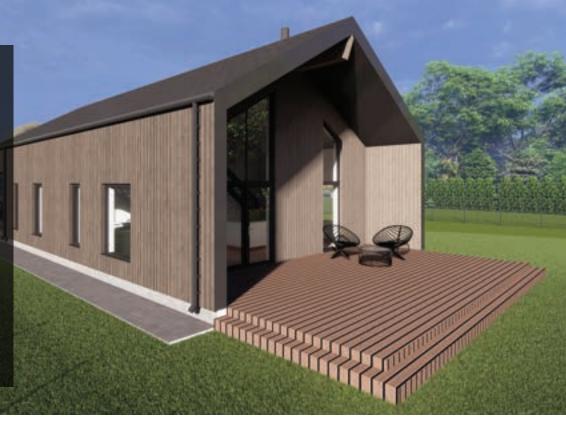

UILDINGS



### TWO-STORY TIMBER FRAME HOUSE LINKÖPING

The project is designed with a practical, thoughtful layout and a modern visual solution. The concept of the house is designed to achieve an energy efficiency rating of A, which will have a positive impact on low monthly utility costs.

The construction of the building will be based on extensive experience in building and exporting houses to Sweden, and every feedback from our customers serves as a testament to the quality guarantee.

Helvijs Ervalds | CEO | +371 25666622 info@modern-house.lv | www.modern-house.lv







Living area - 150,50 m<sup>2</sup> Building area - 158,40 m<sup>2</sup>

### WHY CHOOSE MODERN HOUSE?



TOP QUALITY



**ENERGY EFFICIENCY** 



MODERN DESIGN



THOUGHTFUL PLANNING



CUSTOMIZED APPROACH AVAILABLE











## TWO-STORY TIMBER FRAME HOUSE LUDVIKA

The project is designed with a practical, thoughtful layout and a modern visual solution. The concept of the house is designed to achieve an energy efficiency rating of A, which will have a positive impact on low monthly utility costs.

The construction of the building will be based on extensive experience in building and exporting houses to Sweden, and every feedback from our customers serves as a testament to the quality guarantee.





Living area - 225,60 m<sup>2</sup> Building area - 169,50 m<sup>2</sup>

### WHY CHOOSE MODERN HOUSE?



TOP QUALITY



**ENERGY EFFICIENCY** 



MODERN DESIGN



THOUGHTFUL PLANNING



CUSTOMIZED APPROACH AVAILABLE









- DESIGN SERVICES
  - (ARCHITECTURAL, HOME, CONSTRUCTION DESIGN)
- **✓** PRIVATE