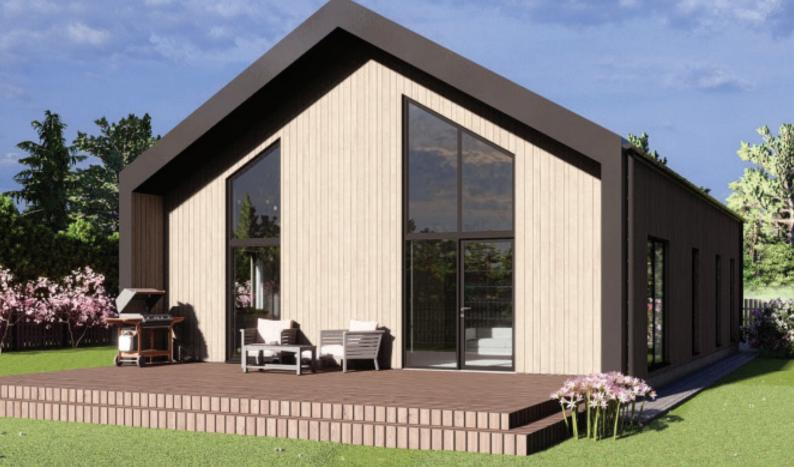

### ONE-STORY TIMBER FRAME HOUSE ESKILSTUNA

The project is designed with a practical, thoughtful layout and a modern visual solution. The concept of the house is designed to achieve an energy efficiency rating of A, which will have a positive impact on low monthly utility

The construction of the building will be based on extensive experience in building and exporting houses to Sweden, and every feedback from our customers serves as a testament to the quality guarantee.

Helvijs Ervalds | CEO | +371 25666622

info@modern-house.lv | www.modern-house.lv



### **ONE-STORY TIMBER** FRAME HOUSE

Living area - 101,70 m<sup>2</sup> Building area - 174,40 m<sup>2</sup>

#### WHY CHOOSE MODERN HOUSE?





TOP QUALITY



**ENERGY EFFICIENCY** 



MODERN DESIGN



THOUGHTFUL PLANNING



CUSTOMIZE