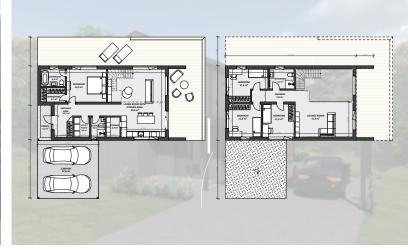

### TWO-STORY TIMBER FRAME **HOUSE STOCKHOLM**

The project is designed with a practical, thoughtful layout and a modern visual solution. The concept of the house is designed to achieve an energy efficiency rating of A, which will have a positive impact on low monthly utility

The construction of the building will be based on extensive experience in building and exporting houses to Sweden, and every feedback from our customers serves as a testament to the quality guarantee.

Helvijs Ervalds | CEO | +371 25666622 info@modern-house.lv | www.modern-house.lv

### TWO-STORY TIMBER FRAME HOUSE

Living area - 159,70 m² Building area - 220,80 m²