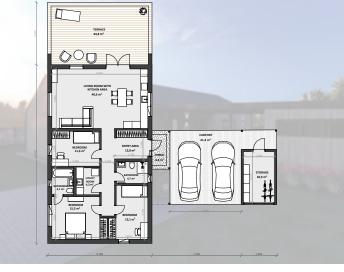

### **ONE-STORY TIMBER** FRAME HOUSE

Living area - 101,70 m<sup>2</sup> Building area - 174,40 m<sup>2</sup>

### ONE-STORY TIMBER FRAME HOUSE ESKILSTUNA

The project is designed with a practical, thoughtful layout and a modern visual solution. The concept of the house is designed to achieve an energy efficiency rating of A, which will have a positive impact on low monthly utility

The project is designed with a practical, thoughtful layout and a modern visual solution. The concept of the house is designed to achieve an energy efficiency rating of A, which will have a positive impact on low monthly utility costs.