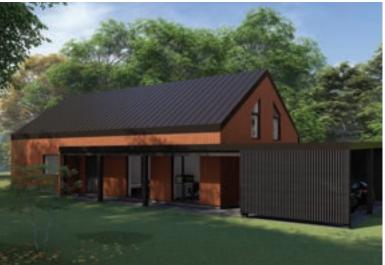

### TWO-STORY TIMBER FRAME HOUSE KIRUNA

The project is designed with a practical, thoughtful layout and a modern visual solution. The concept of the house is designed to achieve an energy efficiency rating of A, which will have a positive impact on low monthly utility costs.

The construction of the building will be based on extensive experience in building and exporting houses to Sweden, and every feedback from our customers serves as a testament to the quality guarantee.