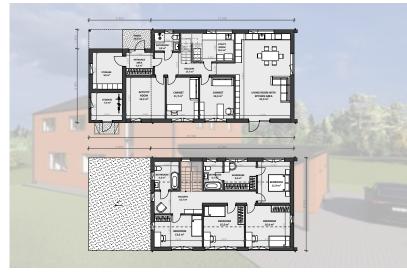

### TWO-STORY TIMBER FRAME **HOUSE STOCKHOLM**

The project is designed with a practical, thoughtful layout and a modern visual solution. The concept of the house is designed to achieve an energy efficiency rating of A, which will have a positive impact on low monthly utility

The construction of the building will be based on extensive experience in building and exporting houses to Sweden, and every feedback from our customers serves as a testament to the quality guarantee.

Helvijs Ervalds | CEO | +371 25666622 info@modern-house.lv | www.modern-house.lv

### TWO-STORY TIMBER FRAME HOUSE

Living area - 159,70 m² Building area - 220,80 m²