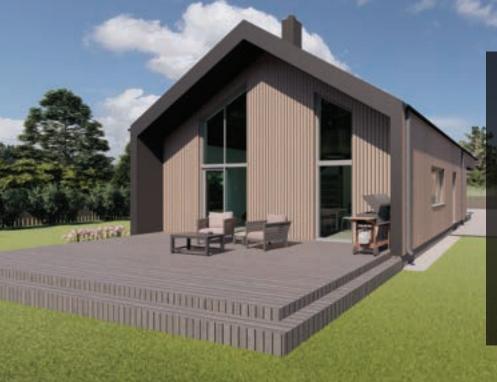

### ONE-STORY TIMBER FRAME HOUSE ESKILSTUNA

The project is designed with a practical, thoughtful layout and a modern visual solution. The concept of the house is designed to achieve an energy efficiency rating of A, which will have a positive impact on low monthly utility

The construction of the building will be based on extensive experience in building and exporting houses to Sweden, and every feedback from our customers serves as a testament to the quality guarantee.

Helvijs Ervalds | CEO | +371 25666622

info@modern-house.lv | www.modern-house.lv

### **ONE-STORY TIMBER** FRAME HOUSE

Living area - 101,70 m<sup>2</sup> Building area - 174,40 m<sup>2</sup>