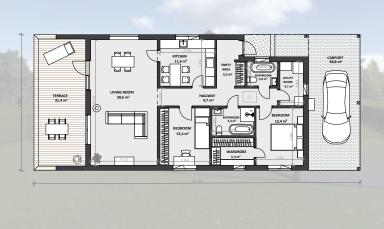

### **ONE-STORY TIMBER** FRAME HOUSE

Living area - 101,70 m<sup>2</sup> Building area - 174,40 m<sup>2</sup>