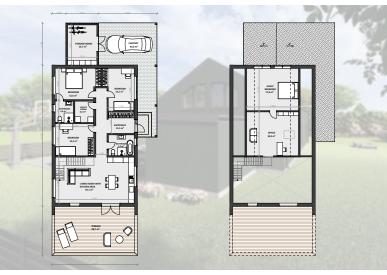

## TWO-STORY TIMBER FRAME HOUSE

Living area - 152,70 m² Building area - 225,00 m²