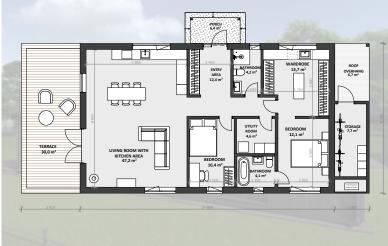

### **ONE-STORY TIMBER** FRAME HOUSE

Living area - 101,70 m<sup>2</sup> Building area - 174,40 m<sup>2</sup>