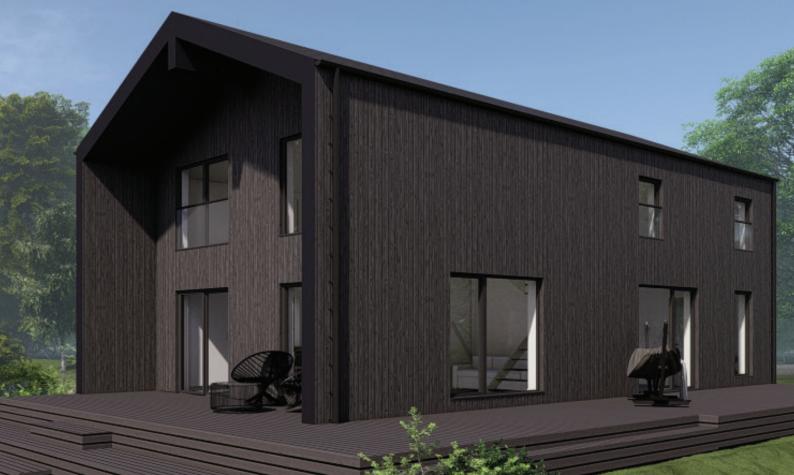

### TWO-STORY TIMBER FRAME HOUSE KIRUNA

The project is designed with a practical, thoughtful layout and a modern visual solution. The concept of the house is designed to achieve an energy efficiency rating of A, which will have a positive impact on low monthly utility costs.

## TWO-STORY TIMBER FRAME HOUSE

Living area - 152,70 m² Building area - 225,00 m²