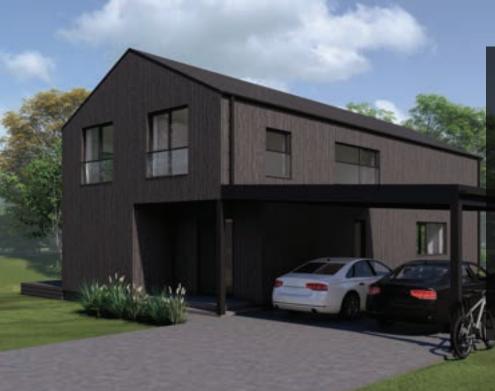

### TWO-STORY TIMBER FRAME **HOUSE STOCKHOLM**

The project is designed with a practical, thoughtful layout and a modern visual solution. The concept of the house is designed to achieve an energy efficiency rating of A, which will have a positive impact on low monthly utility

The construction of the building will be based on extensive experience in building and exporting houses to Sweden, and every feedback from our customers serves as a testament to the quality guarantee.

Helvijs Ervalds | CEO | +371 25666622 info@modern-house.lv | www.modern-house.lv

### TWO-STORY TIMBER FRAME HOUSE

Living area - 159,70 m² Building area - 220,80 m²