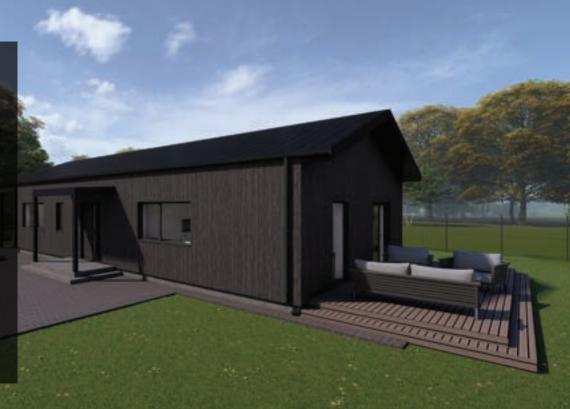

### ONE-STORY TIMBER FRAME HOUSE ESKILSTUNA

The project is designed with a practical, thoughtful layout and a modern visual solution. The concept of the house is designed to achieve an energy efficiency rating of A, which will have a positive impact on low monthly utility

The construction of the building will be based on extensive experience in building and exporting houses to Sweden, and every feedback from our customers serves as a testament to the quality guarantee.

Helvijs Ervalds | CEO | +371 25666622

info@modern-house.lv | www.modern-house.lv