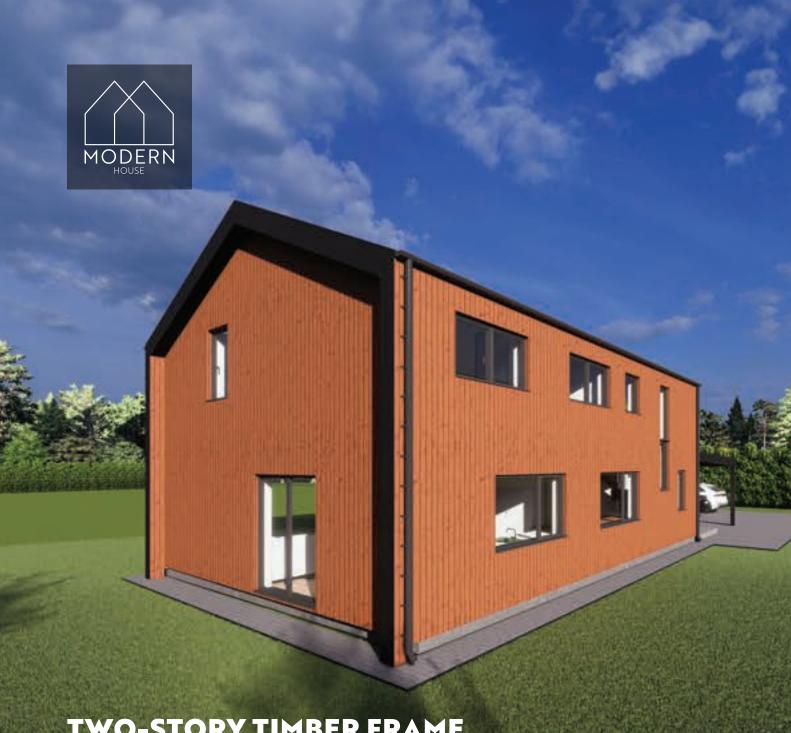

### TWO-STORY TIMBER FRAME HOUSE KIRUNA

The project is designed with a practical, thoughtful layout and a modern visual solution. The concept of the house is designed to achieve an energy efficiency rating of A, which will have a positive impact on low monthly utility costs.

The construction of the building will be based on extensive experience in building and exporting houses to Sweden, and every feedback from our customers serves as a testament to the quality guarantee.

## TWO-STORY TIMBER FRAME HOUSE

Living area - 152,70 m² Building area - 225,00 m²