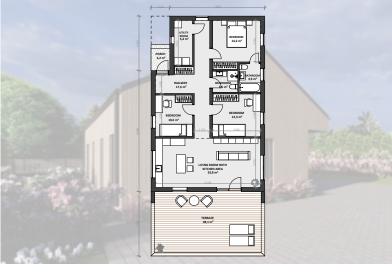

### **ONE-STORY TIMBER** FRAME HOUSE

Living area - 101,70 m<sup>2</sup> Building area - 174,40 m<sup>2</sup>