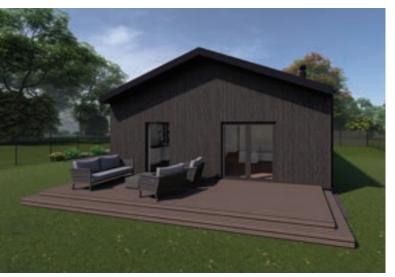

### ONE-STORY TIMBER FRAME HOUSE ESKILSTUNA

The project is designed with a practical, thoughtful layout and a modern visual solution. The concept of the house is designed to achieve an energy efficiency rating of A, which will have a positive impact on low monthly utility

The construction of the building will be based on extensive experience in building and exporting houses to Sweden, and every feedback from our customers serves as a testament to the quality guarantee.

Helvijs Ervalds | CEO | +371 25666622

info@modern-house.lv | www.modern-house.lv