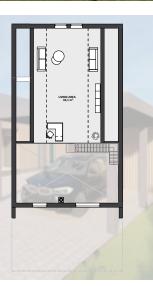

### **ONE-STORY TIMBER** FRAME HOUSE

Living area - 101,70 m<sup>2</sup> Building area - 174,40 m<sup>2</sup>