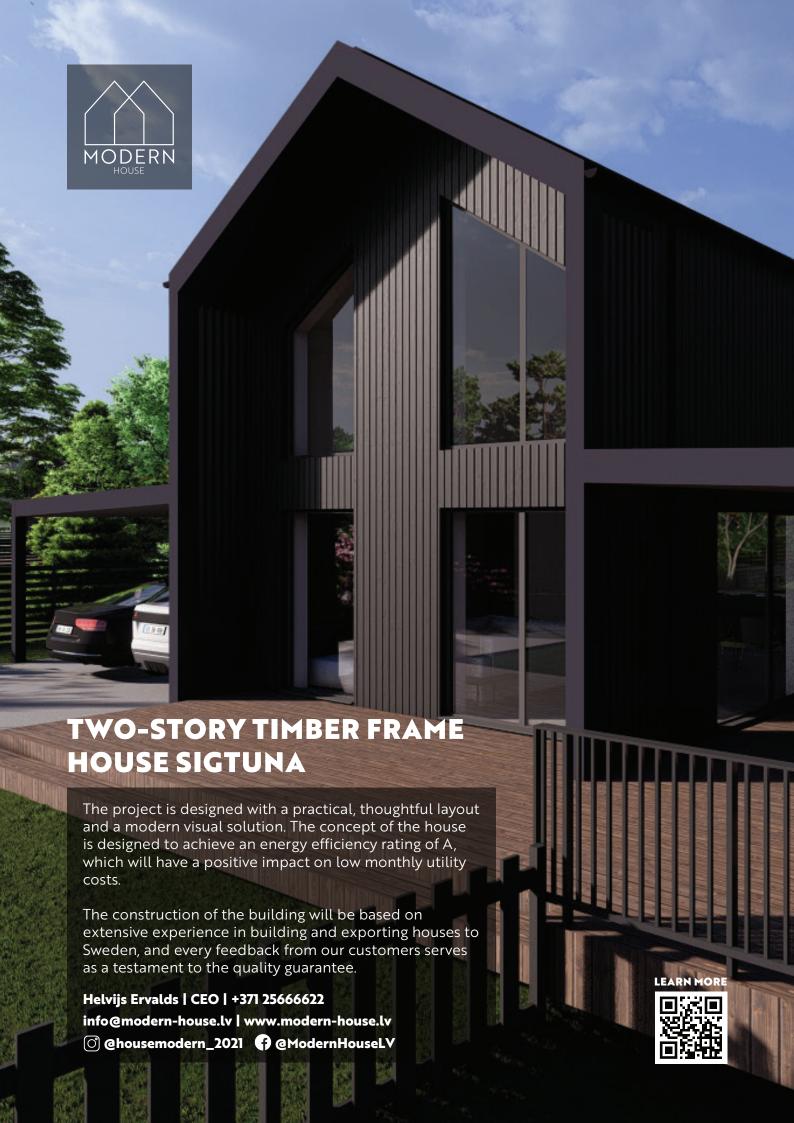

sitive impact on low monthly utility costs

The construction of the building will be based on extensive experience in building and exporting houses to Sweden, and every feedback from our customers serves as a testament to the quality guarantee.



## ONE-STORY TIMBER FRAME HOUSE

Living area - 109,40 m² Building area - 203,40 m²

#### WHY CHOOSE MODERN HOUSE?



— TOP QUALITY



ENERGY EFFICIENCY



MODERN DESIGN



THOUGHTFUL PLANNING



CUSTOMIZED APPROACH AVAILABLE









- , DESIGN SERVICES
  - (ARCHITECTURAL, HOME, CONSTRUCTION DESIGN)
- **✓ PRIVATE HOUSE CONSTRUCTION**
- ✓ MODULAR HOUSE CONSTRUCTION
- ✓ CONSTRUCTION OF INDIVIDUAL PROJECTS
- ✓ 3D MODELING AND VISUALIZATION
- **BUILDING PROJECT APPROVAL**WITH LOCAL AUTHORITIES
- STRUCTURAL DESIGN PROJECTS FOR TIMBER FRAME BUILDINGS



## TWO-STORY TIMBER FRAME HOUSE

Living area - 148,40 m² Building area - 296,20 m²

#### WHY CHOOSE MODERN HOUSE?



\_\_\_ TOP QUALITY



**ENERGY EFFICIENCY** 



– MODERN DESIGN



THOUGHTFUL PLANNING



CUSTOMIZED APPROACH











# ONE-STORY TIMBER FRAME HOUSE SOLLENTUNA

The project is designed with a practical, thoughtful layout and a modern visual solution. The concept of the house is designed to achieve an energy efficiency rating of A, which will have a positive impact on low monthly utility costs

The construction of the building will be based on extensive experience in building and exporting houses to Sweden, and every feedback from our customers serves as a testament to the quality guarantee.





Living area - 116,40 m<sup>2</sup> Building area - 182,20 m<sup>2</sup>

##