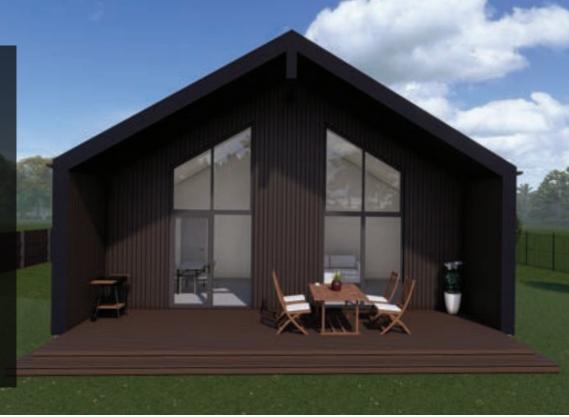

### TWO-STORY TIMBER FRAME HOUSE LINKÖPING

The project is designed with a practical, thoughtful layout and a modern visual solution. The concept of the house is designed to achieve an energy efficiency rating of A, which will have a positive impact on low monthly utility costs.

The construction of the building will be based on extensive experience in building and exporting houses to Sweden, and every feedback from our customers serves as a testament to the quality guarantee.

Helvijs Ervalds | CEO | +371 25666622 info@modern-house.lv | www.modern-house.lv

Living area - 150,50 m<sup>2</sup> Building area - 158,40 m<sup>2</sup>