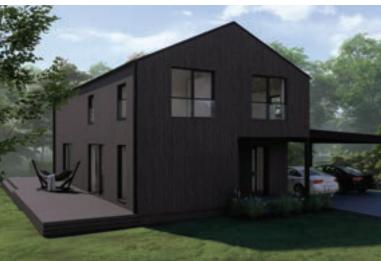

### TWO-STORY TIMBER FRAME **HOUSE STOCKHOLM**

The project is designed with a practical, thoughtful layout and a modern visual solution. The concept of the house is designed to achieve an energy efficiency rating of A, which will have a positive impact on low monthly utility

The construction of the building will be based on extensive experience in building and exporting houses to Sweden, and every feedback from our customers serves as a testament to the quality guarantee.

Helvijs Ervalds | CEO | +371 25666622 info@modern-house.lv | www.modern-house.lv

### TWO-STORY TIMBER FRAME HOUSE

Living area - 159,70 m² Building area - 220,80 m²