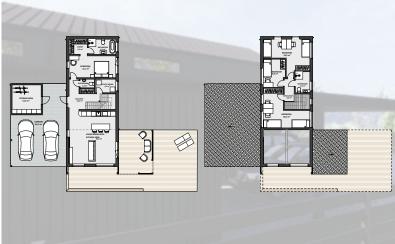

### TWO-STORY TIMBER FRAME HOUSE

Living area - 159,70 m² Building area - 220,80 m²