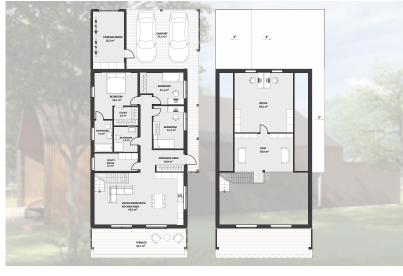

## TWO-STORY TIMBER FRAME HOUSE

Living area - 152,70 m² Building area - 225,00 m²