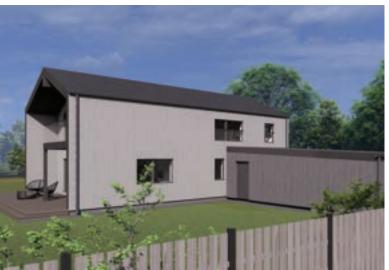

### TWO-STORY TIMBER FRAME HOUSE LINKÖPING

The project is designed with a practical, thoughtful layout and a modern visual solution. The concept of the house is designed to achieve an energy efficiency rating of A, which will have a positive impact on low monthly utility costs.

The construction of the building will be based on extensive experience in building and exporting houses to Sweden, and every feedback from our customers serves as a testament to the quality guarantee.

Helvijs Ervalds | CEO | +371 25666622 info@modern-house.lv | www.modern-house.lv

Living area - 150,50 m<sup>2</sup> Building area - 158,40 m<sup>2</sup>