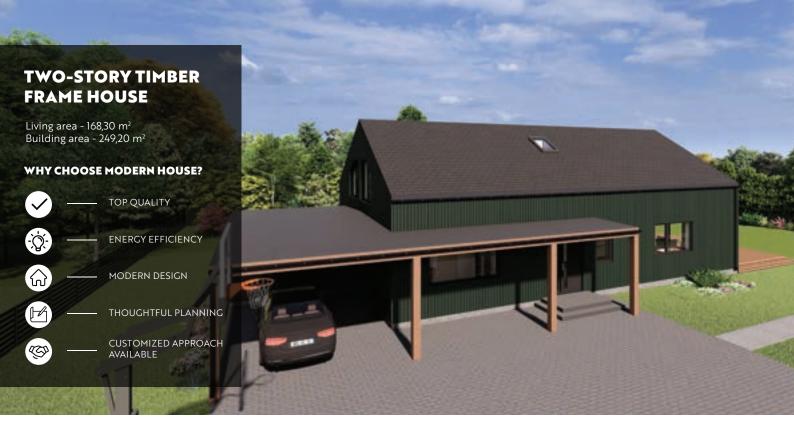

## TWO-STORY TIMBER FRAME HOUSE

Living area - 152,70 m² Building area - 225,00 m²

#### WHY CHOOSE MODERN HOUSE?

TOP QUALITY

**ENERGY EFFICIENCY** 

- MODERN DESIGN

THOUGHTFUL PLANNING

\_\_ CUSTOMIZED APPROACH AVAILABLE

- , DESIGN SERVICES
  - (ARCHITECTURAL, HOME, CONSTRUCTION DESIGN)
- **✓** PRIVATE HOUSE CONSTRUCTION
- ✓ MODULAR HOUSE CONSTRUCTION
- ✓ CONSTRUCTION OF INDIVIDUAL PROJECTS
- ✓ 3D MODELING AND VISUALIZATION
- BUILDING PROJECT APPROVAL WITH LOCAL AUTHORITIES
- STRUCTURAL DESIGN PROJECTS FOR TIMBER FRAME BUILDINGS