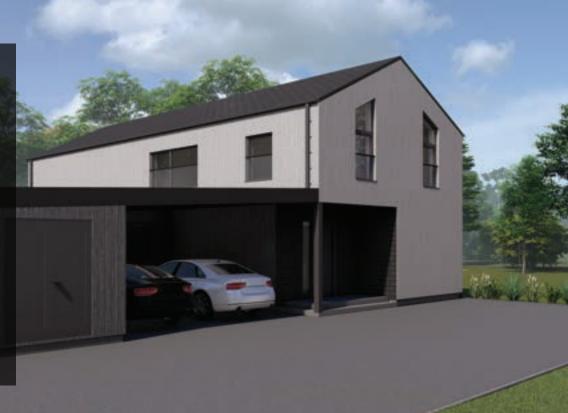

### TWO-STORY TIMBER FRAME HOUSE KIRUNA

The project is designed with a practical, thoughtful layout and a modern visual solution. The concept of the house is designed to achieve an energy efficiency rating of A, which will have a positive impact on low monthly utility costs.

The construction of the building will be based on extensive experience in building and exporting houses to Sweden, and every feedback from our customers serves as a testament to the quality guarantee.

## TWO-STORY TIMBER FRAME HOUSE

Living area - 152,70 m² Building area - 225,00 m²