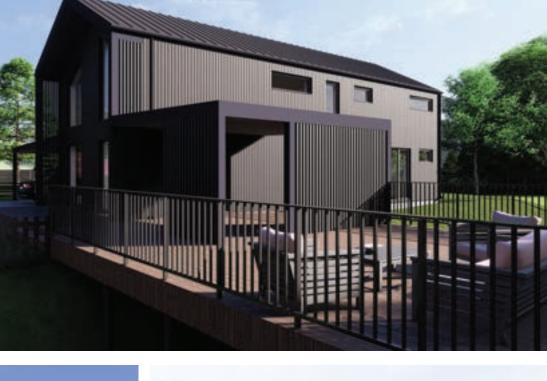

### TWO-STORY TIMBER FRAME **HOUSE STOCKHOLM**

The project is designed with a practical, thoughtful layout and a modern visual solution. The concept of the house is designed to achieve an energy efficiency rating of A, which will have a positive impact on low monthly utility

The construction of the building will be based on extensive experience in building and exporting houses to Sweden, and every feedback from our customers serves as a testament to the quality guarantee.

Helvijs Ervalds | CEO | +371 25666622 info@modern-house.lv | www.modern-house.lv

### TWO-STORY TIMBER FRAME HOUSE

Living area - 159,70 m² Building area - 220,80 m²