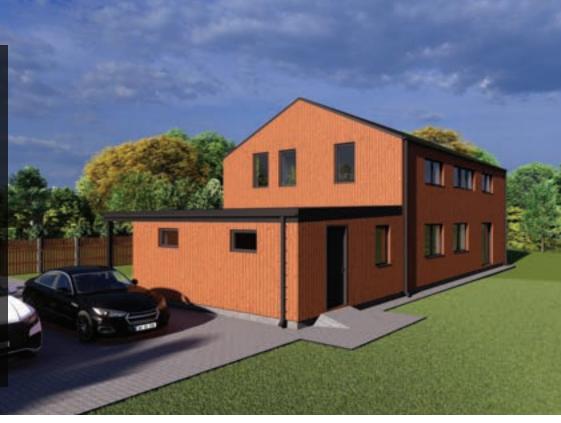

### TWO-STORY TIMBER FRAME **HOUSE STOCKHOLM**

The project is designed with a practical, thoughtful layout and a modern visual solution. The concept of the house is designed to achieve an energy efficiency rating of A, which will have a positive impact on low monthly utility

The construction of the building will be based on extensive experience in building and exporting houses to Sweden, and every feedback from our customers serves as a testament to the quality guarantee.

Helvijs Ervalds | CEO | +371 25666622 info@modern-house.lv | www.modern-house.lv

### TWO-STORY TIMBER FRAME HOUSE

Living area - 159,70 m² Building area - 220,80 m²