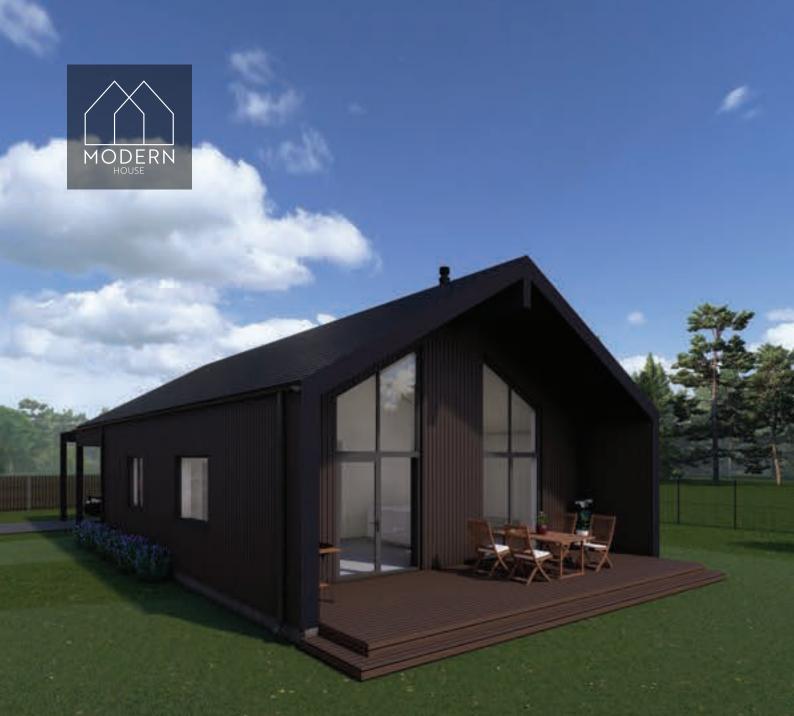

### TWO-STORY TIMBER FRAME HOUSE KIRUNA

The project is designed with a practical, thoughtful layout and a modern visual solution. The concept of the house is designed to achieve an energy efficiency rating of A, which will have a positive impact on low monthly utility costs.

The construction of the building will be based on extensive experience in building and exporting houses to Sweden, and every feedback from our customers serves as a testament to the quality guarantee.

## TWO-STORY TIMBER FRAME HOUSE

Living area - 152,70 m² Building area - 225,00 m²