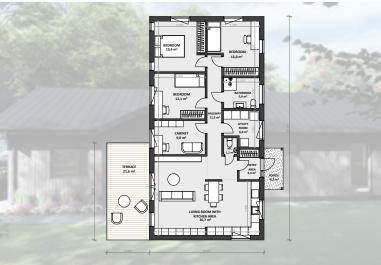

## TWO-STORY TIMBER FRAME HOUSE

Living area - 152,70 m² Building area - 225,00 m²