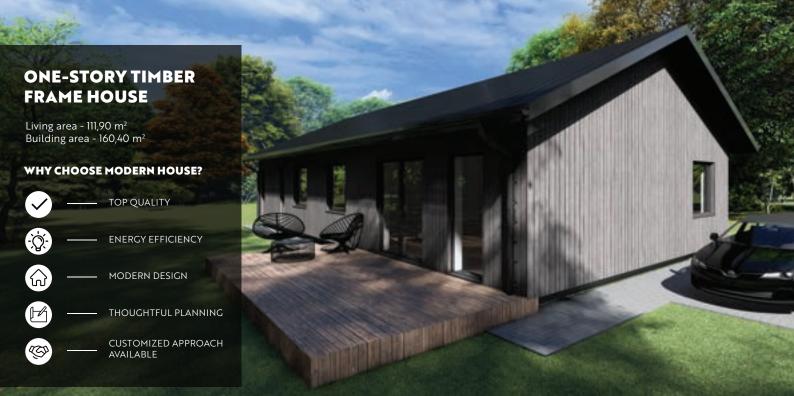

### **ONE-STORY TIMBER** FRAME HOUSE

Living area - 101,70 m<sup>2</sup> Building area - 174,40 m<sup>2</sup>

#### WHY CHOOSE MODERN HOUSE?

TOP QUALITY

**ENERGY EFFICIENCY** 

MODERN DESIGN

THOUGHTFUL PLANNING

CUSTOMIZED APPROACH AVAILABLE

- **DESIGN SERVICES** 
  - (ARCHITECTURAL, HOME, CONSTRUCTION DESIGN)
- ✓ PRIVATE HOUSE CONSTRUCTION
- **MODULAR HOUSE CONSTRUCTION**
- **CONSTRUCTION OF INDIVIDUAL PROJECTS**
- 3D MODELING AND VISUALIZATION
- BUILDING PROJECT APPROVAL WITH LOCAL AUTHORITIES
- STRUCTURAL DESIGN PROJECTS FOR TIMBER FRAME BUILDINGS