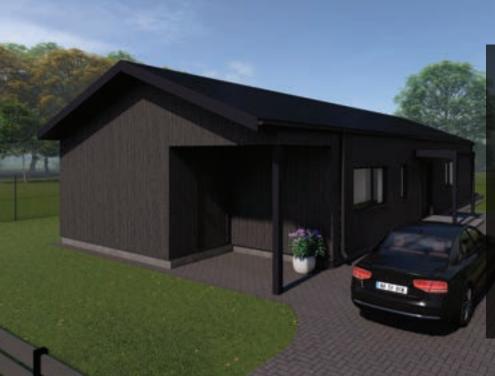

### ONE-STORY TIMBER FRAME HOUSE ESKILSTUNA

The project is designed with a practical, thoughtful layout and a modern visual solution. The concept of the house is designed to achieve an energy efficiency rating of A, which will have a positive impact on low monthly utility

The construction of the building will be based on extensive experience in building and exporting houses to Sweden, and every feedback from our customers serves as a testament to the quality guarantee.

Helvijs Ervalds | CEO | +371 25666622

info@modern-house.lv | www.modern-house.lv

### **ONE-STORY TIMBER** FRAME HOUSE

Living area - 101,70 m<sup>2</sup> Building area - 174,40 m<sup>2</sup>