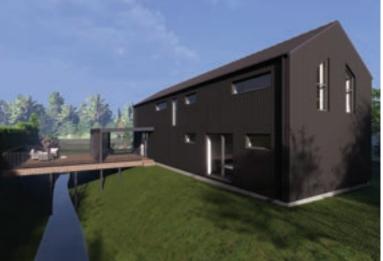

### TWO-STORY TIMBER FRAME **HOUSE STOCKHOLM**

The project is designed with a practical, thoughtful layout and a modern visual solution. The concept of the house is designed to achieve an energy efficiency rating of A, which will have a positive impact on low monthly utility

The construction of the building will be based on extensive experience in building and exporting houses to Sweden, and every feedback from our customers serves as a testament to the quality guarantee.

Helvijs Ervalds | CEO | +371 25666622 info@modern-house.lv | www.modern-house.lv

### TWO-STORY TIMBER FRAME HOUSE

Living area - 159,70 m² Building area - 220,80 m²