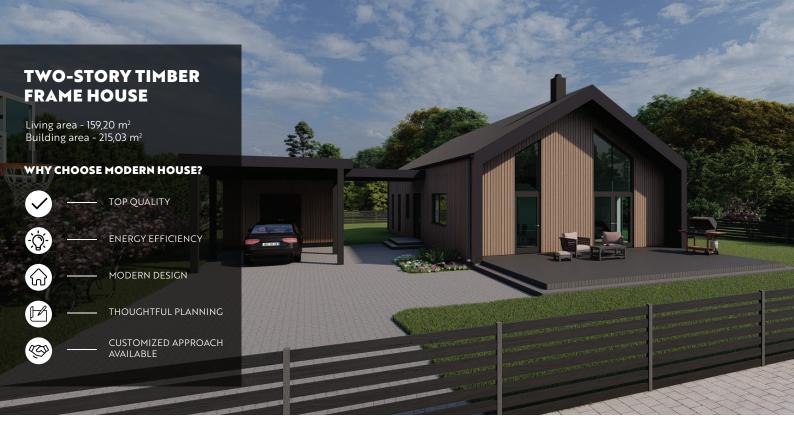

## TWO-STORY TIMBER FRAME HOUSE

Living area - 152,70 m² Building area - 225,00 m²

#### WHY CHOOSE MODERN HOUSE?

TOP QUALITY

**ENERGY EFFICIENCY** 

MODERN DESIGN

THOUGHTFUL PLANNING

CUSTOMIZED APPROACH AVAILABLE

- **DESIGN SERVICES** 
  - (ARCHITECTURAL, HOME, CONSTRUCTION DESIGN)
- ✓ PRIVATE HOUSE CONSTRUCTION
- **MODULAR HOUSE CONSTRUCTION**
- **CONSTRUCTION OF INDIVIDUAL PROJECTS**
- 3D MODELING AND VISUALIZATION
- BUILDING PROJECT APPROVAL WITH LOCAL AUTHORITIES
- STRUCTURAL DESIGN PROJECTS FOR TIMBER FRAME BUILDINGS