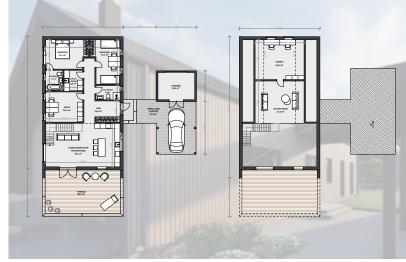

### **ONE-STORY TIMBER** FRAME HOUSE

Living area - 101,70 m<sup>2</sup> Building area - 174,40 m<sup>2</sup>