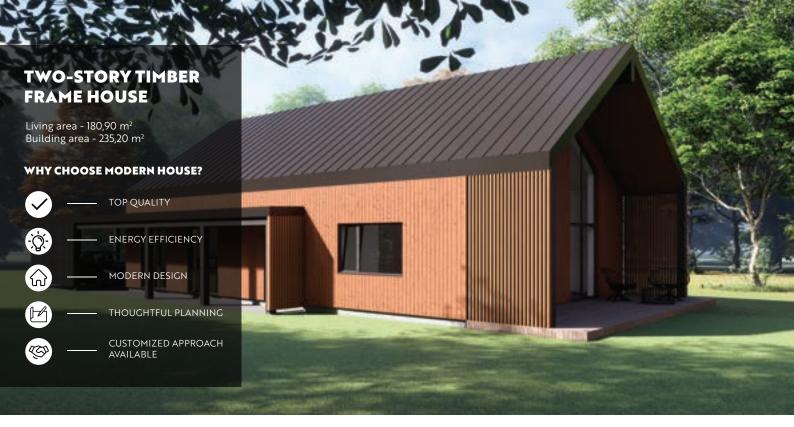

## TWO-STORY TIMBER FRAME HOUSE

Living area - 152,70 m² Building area - 225,00 m²

#### WHY CHOOSE MODERN HOUSE?

TOP QUALITY

**ENERGY EFFICIENCY** 

- MODERN DESIGN

THOUGHTFUL PLANNING

\_\_ CUSTOMIZED APPROACH AVAILABLE

- , DESIGN SERVICES
  - (ARCHITECTURAL, HOME, CONSTRUCTION DESIGN)
- **✓** PRIVATE HOUSE CONSTRUCTION
- ✓ MODULAR HOUSE CONSTRUCTION
- ✓ CONSTRUCTION OF INDIVIDUAL PROJECTS
- ✓ 3D MODELING AND VISUALIZATION
- BUILDING PROJECT APPROVAL WITH LOCAL AUTHORITIES
- STRUCTURAL DESIGN PROJECTS FOR TIMBER FRAME BUILDINGS