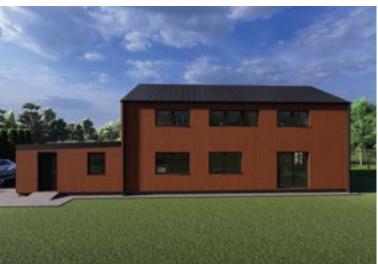

### TWO-STORY TIMBER FRAME **HOUSE STOCKHOLM**

The project is designed with a practical, thoughtful layout and a modern visual solution. The concept of the house is designed to achieve an energy efficiency rating of A, which will have a positive impact on low monthly utility

The construction of the building will be based on extensive experience in building and exporting houses to Sweden, and every feedback from our customers serves as a testament to the quality guarantee.

Helvijs Ervalds | CEO | +371 25666622 info@modern-house.lv | www.modern-house.lv

### TWO-STORY TIMBER FRAME HOUSE

Living area - 159,70 m² Building area - 220,80 m²