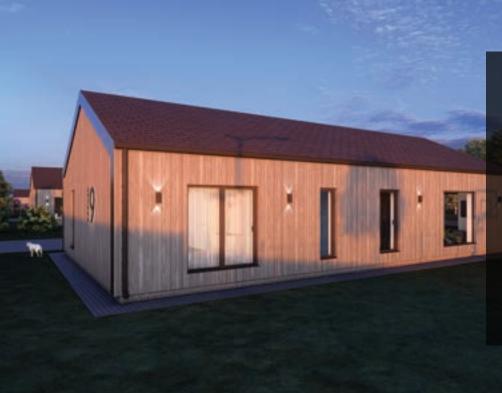

### ONE-STORY TIMBER FRAME HOUSE ESKILSTUNA

The project is designed with a practical, thoughtful layout and a modern visual solution. The concept of the house is designed to achieve an energy efficiency rating of A, which will have a positive impact on low monthly utility

The project is designed with a practical, thoughtful layout and a modern visual solution. The concept of the house is designed to achieve an energy efficiency rating of A, which will have a positive impact on low monthly utility costs.