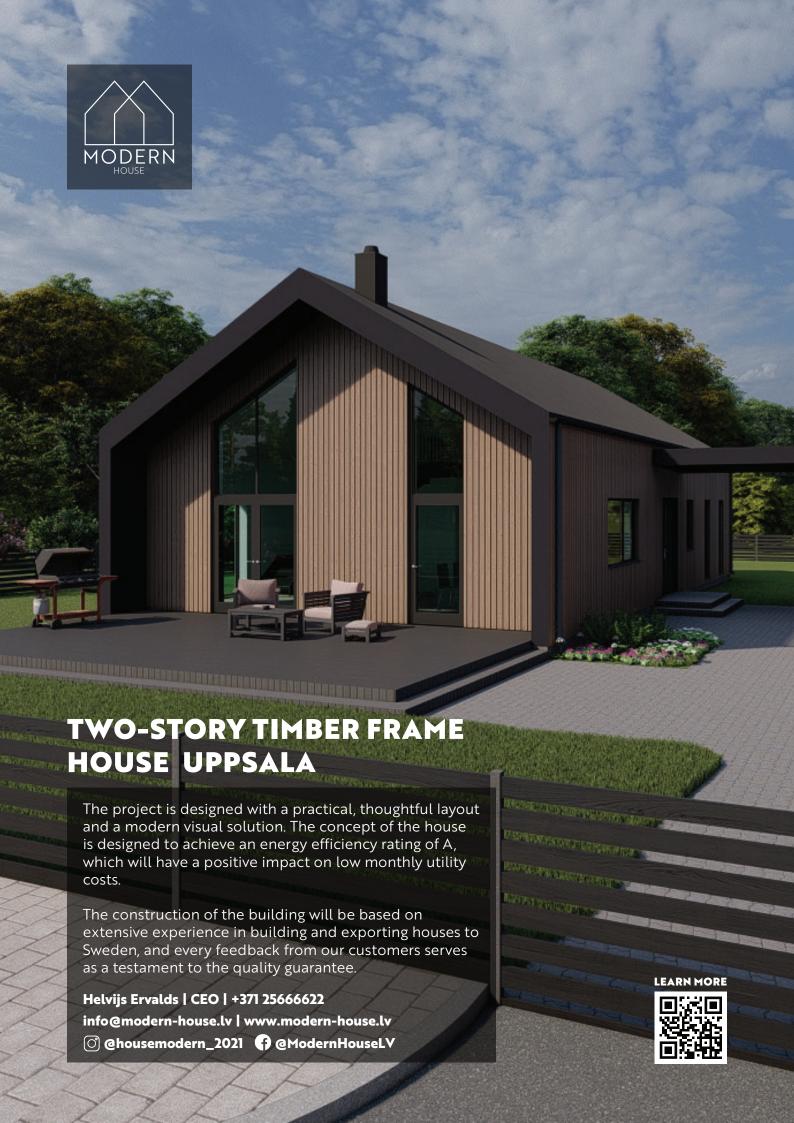

## TWO-STORY TIMBER FRAME HOUSE LUDVIKA

The project is designed with a practical, thoughtful layout and a modern visual solution. The concept of the house is designed to achieve an energy efficiency rating of A, which will have a positive impact on low monthly utility costs.

The construction of the building will be based on extensive experience in building and exporting houses to Sweden, and every feedback from our customers serves as a testament to the quality guarantee.

Helvijs Ervalds | CEO | +371 25666622

info@modern-house.lv | www.modern-house.lv