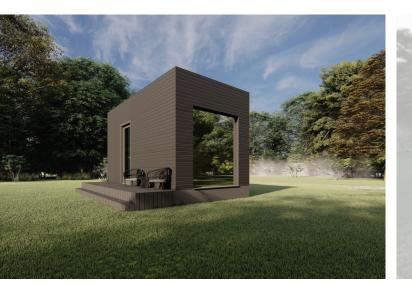

## TIMBER FRAME SAUNA HOUSE ÖSTERSUND

The project is designed with a practical, thoughtful layout and a modern visual solution. The concept of the house is designed to achieve an energy efficiency rating of A, which will have a positive impact on low monthly utility costs.

The construction of the building will be based on extensive experience in building and exporting houses to Sweden, and every feedback from our customers serves as a testament to the quality guarantee.

Helvijs Ervalds | CEO | +371 25666622 info@modern-house.lv | www.modern-house.lv ⑦ @housemodern\_2021 ① @ModernHouseLV

LEARN MORE

Living area - 11,57 m<sup>2</sup> Building area - 16,64 m<sup>2</sup>