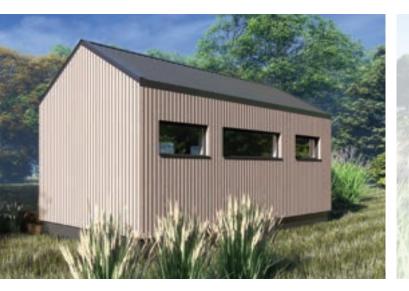

# TIMBER FRAME SAUNA HOUSE ÅRE

The project is designed with a practical, thoughtful layout and a modern visual solution. The concept of the house is designed to achieve an energy efficiency rating of A, which will have a positive impact on low monthly utility costs.

Helvijs Ervalds | CEO | +371 25666622 info@modern-house.lv | www.modern-house.lv ⑦ @housemodern\_2021 ① @ModernHouseLV

Living area - 14,30 m<sup>2</sup> Building area - 19,20 m<sup>2</sup>