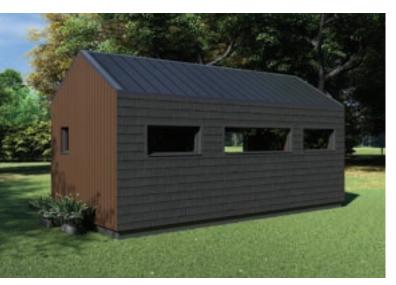

## TIMBER FRAME SAUNA HOUSE ÖSTERSUND

The project is designed with a practical, thoughtful layout and a modern visual solution. The concept of the house is designed to achieve an energy efficiency rating of A, which will have a positive impact on low monthly utility costs.

The construction of the building will be based on extensive experience in building and exporting houses to Sweden, and every feedback from our customers serves as a testament to the quality guarantee.

Helvijs Ervalds | CEO | +371 25666622 info@modern-house.lv | www.modern-house.lv ⑦ @housemodern\_2021 ① @ModernHouseLV

LEARN MORE

Living area - 11,57 m<sup>2</sup> Building area - 16,64 m<sup>2</sup>