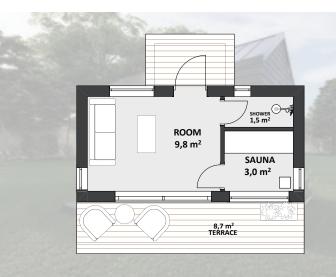

Helvijs Ervalds | CEO | +371 25666622 info@modern-house.lv | www.modern-house.lv ⑦ @housemodern\_2021 ① @ModernHouseLV

Living area - 14,30 m<sup>2</sup> Building area - 19,20 m<sup>2</sup>