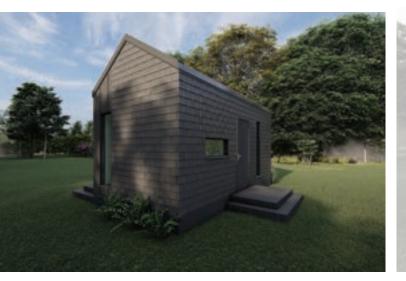

# TIMBER FRAME SAUNA HOUSE ÅRE

The project is designed with a practical, thoughtful layout and a modern visual solution. The concept of the house is designed to achieve an energy efficiency rating of A, which will have a positive impact on low monthly utility costs.

Helvijs Ervalds | CEO | +371 25666622 info@modern-house.lv | www.modern-house.lv ⑦ @housemodern\_2021 ① @ModernHouseLV

Living area - 14,30 m<sup>2</sup> Building area - 19,20 m<sup>2</sup>