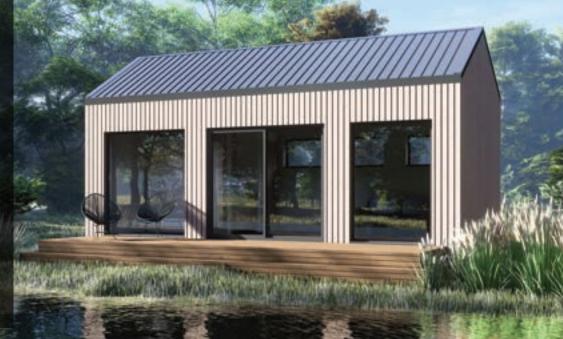

# TIMBER FRAME SAUNA HOUSE ÅRE

The project is designed with a practical, thoughtful layout and a modern visual solution. The concept of the house is designed to achieve an energy efficiency rating of A, which will have a positive impact on low monthly utility costs.

Helvijs Ervalds | CEO | +371 25666622 info@modern-house.lv | www.modern-house.lv ⑦ @housemodern\_2021 ① @ModernHouseLV

Living area - 14,30 m<sup>2</sup> Building area - 19,20 m<sup>2</sup>