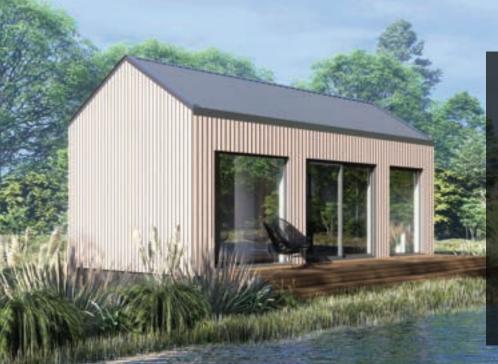

# TIMBER FRAME SAUNA HOUSE ÅRE

The project is designed with a practical, thoughtful layout and a modern visual solution. The concept of the house is designed to achieve an energy efficiency rating of A, which will have a positive impact on low monthly utility costs.

CONTRACTOR OF THE

NAMA NAME

The construction of the building will be based on extensive experience in building and exporting houses to Sweden, and every feedback from our customers serves as a testament to the quality guarantee.

Helvijs Ervalds | CEO | +371 25666622 info@modern-house.lv | www.modern-house.lv ⑦ @housemodern\_2021 ① @ModernHouseLV

Living area - 14,30 m<sup>2</sup> Building area - 19,20 m<sup>2</sup>