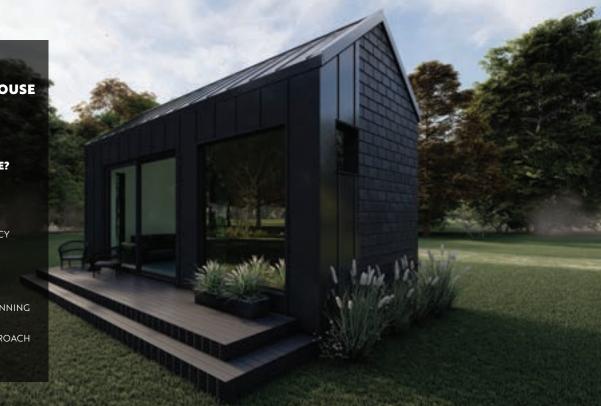

# TIMBER FRAME SAUNA HOUSE ÅRE

The project is designed with a practical, thoughtful layout and a modern visual solution. The concept of the house is designed to achieve an energy efficiency rating of A, which will have a positive impact on low monthly utility costs.

Helvijs Ervalds | CEO | +371 25666622 info@modern-house.lv | www.modern-house.lv ⑦ @housemodern\_2021 ① @ModernHouseLV

Living area - 14,30 m<sup>2</sup> Building area - 19,20 m<sup>2</sup>