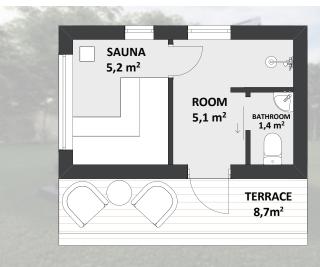

# TIMBER FRAME SAUNA HOUSE ÅRE

The project is designed with a practical, thoughtful layout and a modern visual solution. The concept of the house is designed to achieve an energy efficiency rating of A, which will have a positive impact on low monthly utility costs.

CONTRACTOR OF THE

NAMA NAME

The construction of the building will be based on extensive experience in building and exporting houses to Sweden, and every feedback from our customers serves as a testament to the quality guarantee.

Helvijs Ervalds | CEO | +371 25666622 info@modern-house.lv | www.modern-house.lv ⑦ @housemodern\_2021 ① @ModernHouseLV

Living area - 14,30 m<sup>2</sup> Building area - 19,20 m<sup>2</sup>