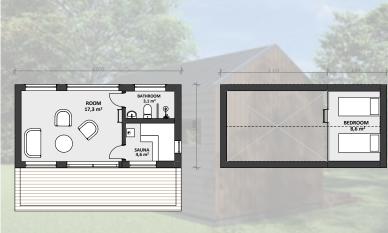

## TIMBER FRAME SAUNA HOUSE ÖSTERSUND

The project is designed with a practical, thoughtful layout and a modern visual solution. The concept of the house is designed to achieve an energy efficiency rating of A, which will have a positive impact on low monthly utility costs.

The construction of the building will be based on extensive experience in building and exporting houses to Sweden, and every feedback from our customers serves as a testament to the quality guarantee.

Helvijs Ervalds | CEO | +371 25666622 info@modern-house.lv | www.modern-house.lv ⑦ @housemodern\_2021 ① @ModernHouseLV

LEARN MORE

Living area - 11,57 m<sup>2</sup> Building area - 16,64 m<sup>2</sup>