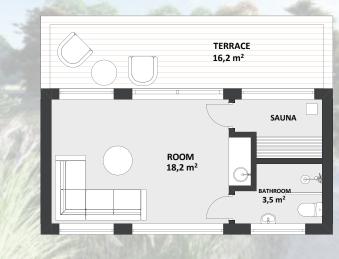

Helvijs Ervalds | CEO | +371 25666622 info@modern-house.lv | www.modern-house.lv ⑦ @housemodern\_2021 ① @ModernHouseLV

Living area - 14,30 m<sup>2</sup> Building area - 19,20 m<sup>2</sup>